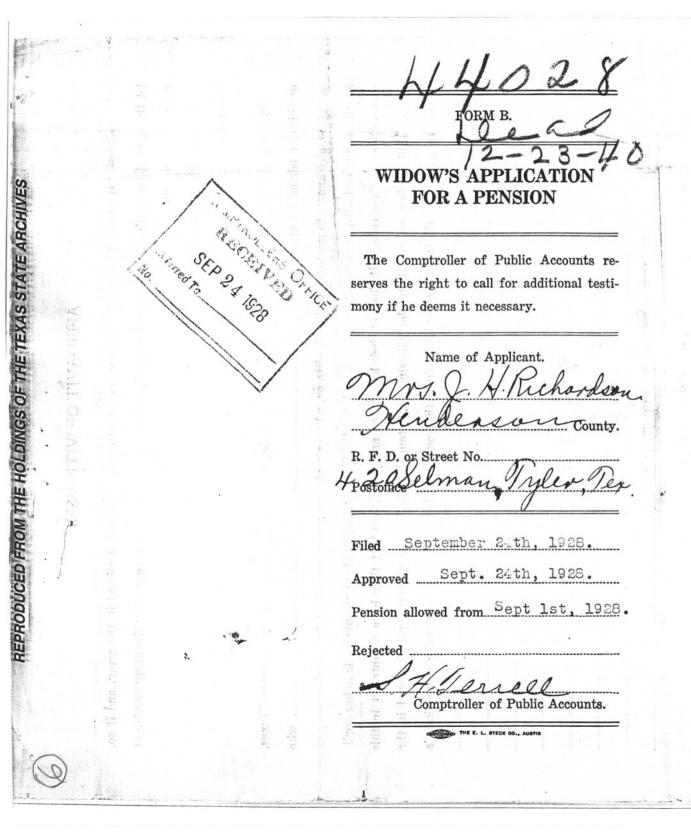

5-

REPRODUCED FROM THE HOLDINGS OF THE TEXAS STATE ARCHIVES Form 2327b-\$703-327-3m in dup Form 111B Widow's Application for Confederate Pension THE STATE OF TEXAS, County of .....do hereby make application to the I, Mrs ..... Comptroller of Public Accounts for a pension, to be granted me under the Act passed by the Thirty-third and approved April 7 A D. 1913, on the following grounds: Legislature of the State of Texas, N deceased, who departed this life on the am the widow of. 2, in the county of Mulloon in the State of day of ... )a I have not remarried since the death of my said husband,\* and I do solemnly swear that I was never divorced from my said husband, and that L never voluntarily abandoned him during his life, but remained his , A. D. S. 78, in the county of Africa wor \_\_\_\_\_in the State sur, enlisted and served in the military serv-My husband, the said ..... My husband, the said for the united states during the war between the States of the United States and he did not desert the Confederate service. I have been a resident of the State of Texas since prior to January 1, A. D. 1910, and have been continuously since a citizen of the State of Texas. I do further state that I do not receive from any source whatever money or other means of support amounting in value above the sum of \$300.00 per annum, nor do I own in my own right, nor does anyone hold in trust for my benefit or use, estate or property, either real, personal or mixed, either in fee or for life, of the value of one thousand dollars, exclusive of the home of the value of not over \$2000; nor do I receive any aid or pension from any other State of the United States, and I do further state that the answers given to the following questions are true: -What is your age, and date of birth? 2. Where were you born? UM 3. How long have you resided in the State of Texas? 4. How long have you resided in the county of your present residence? What is your postoffice address? 4202 5. 6. Have you applied for a pension under the Confederate pension law and been rejected? If rejected, state when and where...... give his file number 7. Did your husband draw a pension?. how 0 8. What is your husband's full name? 9. In what State was your busband's command originally organized? 1 5-4 4 7 10. How long did your husband serve? / 5-4 4 7, If known to you, give date of enlistment and discharge \_\_\_\_\_\_ / 5-44.7 What was the name or letter of the company, or number of the regiment in which your husband 11. served? If he was transferred from one branch of service to another, give time of transfer, description of command and time of service. (If applicant's husband was a pensioner give his file number, which is evidence sufficient for proof of service.) 13447 12. Name branch of service in which your husband served, whether infantry, cavalry, artillery, or the navy, or if commissioned as an officer by the President, his rank and line of duty, or if detailed for special service, under the law of conscription, the nature of such service, and time of service 13447 13. Do you own any property other than that rendered for taxes in your county? If so, state value of 14. Have you transferred to another any property of any kind for the purpose of becoming a beneficiary under this law?..... Wherefore your petitioner prays that her application for a pension may be approved and such other proceedings he had in the premises as required by law. (Signature of Applicant) duraConsty, Texas. County Judge [Seal] \*Where applicant has remarried it is necessary that she state facts covering particulars of last marraige, date, to must also state that she is now a widow. whom married, and date of last husband's death 44028